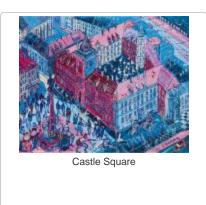

Castle Square

Royal Castle

Saint Anna, Mariensztat

Castle Square

The perfect city of Warsaw

The perfect city - Warsaw

Old Town - Podwale Street

The perfect city - Warsaw

Three Crosses Square

Church of St. Anna in Warsaw

Castle Square

Castle Square

Castle Square

Castle Square

Three Crosses Square

Castle Square

Castle from the Vistula side

Castle Square

Castle Square

Three Crosses Square

Royal Castle

Castle Square

Church of St. Spirit

Church of St. Spirit