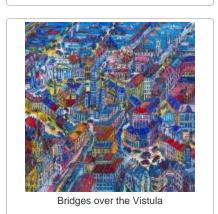

Cracow Fore-town

Vistula

Cracow Fore-town

Castle from the Vistula side

Poniatowski Bridge

Tamed martens in the Old Town

Cracow Fore-town

Palace of Culture and Science