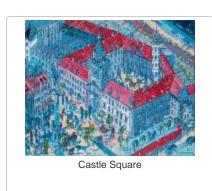

Castle Square

Royal Castle

Saint Anna, Mariensztat

Castle Square

The perfect city of Warsaw

The perfect city - Warsaw

Old Town - Podwale Street

The perfect city - Warsaw

Three Crosses Square

Church of St. Anna in Warsaw

Castle Square

Castle Square

Castle Square

Castle Square

Three Crosses Square

Castle Square

Castle from the Vistula side

Castle Square

Castle Square

Three Crosses Square

Royal Castle

Castle Square

Church of St. Spirit

Church of St. Spirit