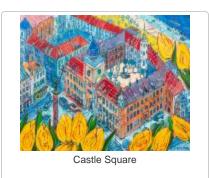

Castle Square

Royal Castle

Saint Anna, Mariensztat

Castle Square

The perfect city of Warsaw

The perfect city - Warsaw

Old Town - Podwale Street

The perfect city - Warsaw

Three Crosses Square

Church of St. Anna in Warsaw

Castle Square

Castle Square

Castle Square

Castle Square

Three Crosses Square

Castle Square

Castle from the Vistula side

Castle Square

Castle Square

Three Crosses Square

Royal Castle

Castle Square

Church of St. Spirit

Church of St. Spirit