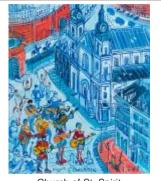

Castle from the Vistula side

Castle Square

Castle Square

Three Crosses Square

Royal Castle

Castle Square

Church of St. Spirit

Church of St. Spirit