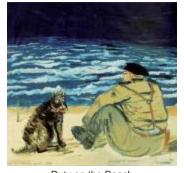

Painting No. 116

Painting No. 122

Yokels on the Beach

Suicidal Woman by the River

Painting No. 142

He Sits on a Bench

Painting No. 143

Duty on the Beach