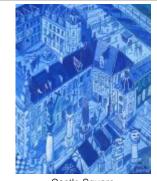

Old Town

Blue pogo on blue bridge

?oliborz

PKiN (Palace of Culture and Science)

Grochów

Church of St. Spirit, guitarists

Castle Square - a viewing platform

The old town from the Vistula side