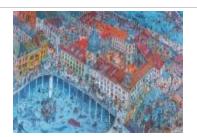

Old Town

Blue pogo on blue bridge

?oliborz

PKiN (Palace of Culture and Science)

Grochów

Church of St. Spirit, guitarists

Castle Square - a viewing platform

The old town from the Vistula side