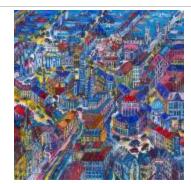

Old Town

Blue pogo on blue bridge

?oliborz

PKiN (Palace of Culture and Science)

Grochów

Church of St. Spirit, guitarists

Castle Square - a viewing platform

The old town from the Vistula side