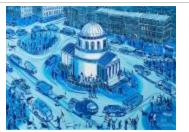

W-Z Route

Three Crosses Square in Warsaw

Orthodox Church

Castle Square

Royal Castle

Siekierkowski Bridge

10th-Anniversary Stadium

Castle Square