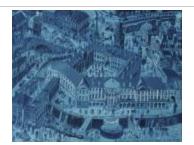

Old Town

Blue pogo on blue bridge

?oliborz

PKiN (Palace of Culture and Science)

Grochów

Church of St. Spirit, guitarists

Castle Square - a viewing platform

The old town from the Vistula side