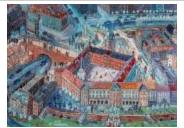

Old Town

Blue pogo on blue bridge

?oliborz

PKiN (Palace of Culture and Science)

Grochów

Church of St. Spirit, guitarists

Castle Square - a viewing platform

The old town from the Vistula side