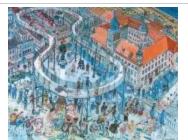

Castle Square

Scaffolding

Central Station

Visitationist Church

Buy a painting!

Young guys from Domaniewska

Church of the Holy Cross

Bracka Street

Old Town

Blue pogo on blue bridge

?oliborz

PKiN (Palace of Culture and Science)

Grochów

Church of St. Spirit, guitarists

Castle Square - a viewing platform

The old town from the Vistula side

Bridges on the Vistula River and the Palace of Culture

Castle Square - Castle, trees

Castle Square - Castle, Sigismund's Column

Royal Castle

Castle Square - health pool

Palace of Culture and Science

Cracow Fore-town