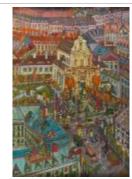

Old Town

Blue pogo on blue bridge

?oliborz

PKiN (Palace of Culture and Science)

Grochów

Church of St. Spirit, guitarists

Castle Square - a viewing platform

The old town from the Vistula side

W-Z Route

Three Crosses Square in Warsaw

Orthodox Church

Castle Square

Royal Castle

Siekierkowski Bridge

10th-Anniversary Stadium

Castle Square

Castle Square

Castle Square

Three Crosses Square

Royal Castle

Church of St. Spirit

Church of St. Spirit

Castle Square

Castle Square