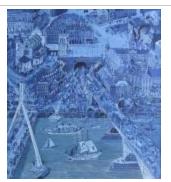

Bridges on the Vistula River and the Palace of Culture

Castle Square - Castle, trees

Castle Square - Castle, Sigismund's Column

Royal Castle

Castle Square - health pool

Palace of Culture and Science

Cracow Fore-town

Vistula

?l?sko-D?browski Bridge

Cracow Fore-town

The Old Town from the Vistula side

Castle from the Vistula side

University of Warsaw

Poniatowski Bridge

Tamed martens in the Old Town