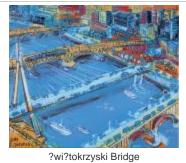

Church of St. Spirit, guitarists

Castle Square - a viewing platform

The old town from the Vistula side

Bridges on the Vistula River and the Palace of Culture

Castle Square - Castle, trees

Castle Square - Castle, Sigismund's Column