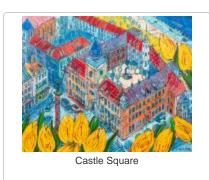

Church of St. Spirit, guitarists

Castle Square - a viewing platform

The old town from the Vistula side

Bridges on the Vistula River and the Palace of Culture

Castle Square - Castle, trees

Castle Square - Castle, Sigismund's Column