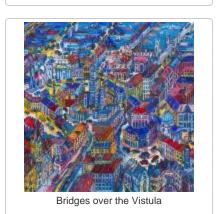

Royal Castle

Castle Square - health pool

Palace of Culture and Science

Cracow Fore-town

Vistula

?l?sko-D?browski Bridge

Cracow Fore-town

The Old Town from the Vistula side